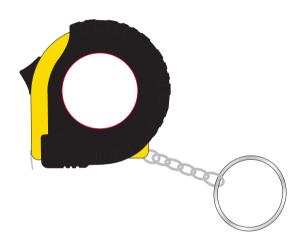

# **Product Colour**

Black

Yellow

1m Keyring Tape Measure One Metre **Branding Method: Dome Sticker** 

## **Fitment**